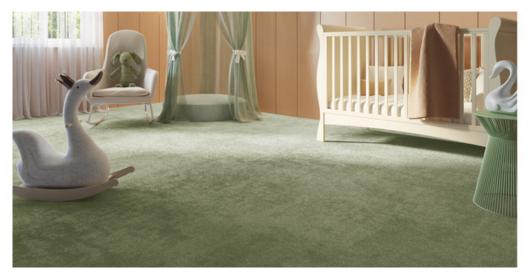

## Product properties

| Widths (m)                      | 4.00/5.00                                                          | Backing                          | FusionBac                                               |
|---------------------------------|--------------------------------------------------------------------|----------------------------------|---------------------------------------------------------|
| Texture                         | Saxony                                                             | Pile composition                 | 100% Polyamide<br>(Nylon)                               |
| Aspect                          | Plain color/speckled                                               | Pattern repeating every L*W (cm) | У                                                       |
| Domestic Use                    | intensive : bedroom,<br>guest room, living,                        | Commercial Use                   | General: Hotel room,<br>Hotel suite, Boutique,          |
| (*) if stairs symbol is present | dining, hobby, office,<br>study, entrance,<br>hallway and stairs * |                                  | Shop, Restaurant,<br>Conference room,<br>Office, Stairs |
| Pile height (mm)                | 11.0                                                               | Total thickness (mm)             | 13.5                                                    |
| Budget                          | €€€€                                                               |                                  |                                                         |