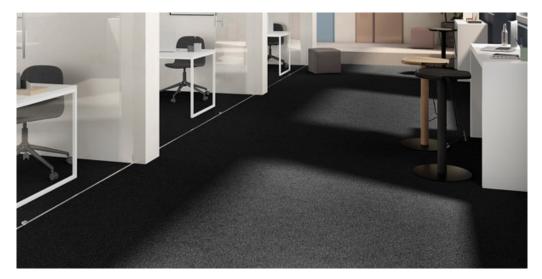

## Product properties

| Widths (m)                                         | 4.00/5.00            | Backing                          | Flextex Plus Actionbac                                                                                                                  |
|----------------------------------------------------|----------------------|----------------------------------|-----------------------------------------------------------------------------------------------------------------------------------------|
| Texture                                            | Loop pile            | Pile composition                 | Solution Dyed Nylon<br>(SDN)                                                                                                            |
| Aspect                                             | Plain color/speckled | Pattern repeating every L*W (cm) |                                                                                                                                         |
| Domestic Use<br>(*) if stairs symbol is<br>present |                      | Commercial Use                   | Intensive : Hotel room,<br>Hotel suite, Boutique,<br>Shop, Restaurant,<br>Conference room, High<br>traffic office,<br>Reception, Stairs |
| Pile height (mm)                                   | 2.3                  | Total thickness (mm)             | 5.2                                                                                                                                     |
| Budget                                             |                      |                                  |                                                                                                                                         |