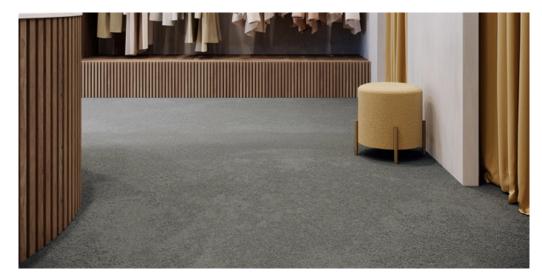

## Product properties

| Widths (m)                      | 4.00                 | Backing                          | Flextex Plus Actionbac                                                             |
|---------------------------------|----------------------|----------------------------------|------------------------------------------------------------------------------------|
| Texture                         | Saxony               | Pile composition                 | Solution Dyed Nylon (SDN)                                                          |
| Aspect                          | Plain color/speckled | Pattern repeating every L*W (cm) |                                                                                    |
| Domestic Use                    | -                    | Commercial Use                   | Intensive : Hotel room,<br>Hotel suite, Boutique,                                  |
| (*) if stairs symbol is present |                      |                                  | Shop, Restaurant,<br>Conference room, High<br>traffic office,<br>Reception, Stairs |
| Pile height (mm)                | 5.5                  | Total thickness (mm)             | 8.0                                                                                |
| Budget                          | €€€€                 |                                  |                                                                                    |