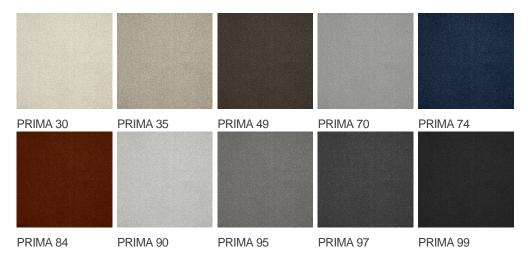

|
| Domestic Use                    | -                    | Commercial Use                   | Intensive : Hotel room,<br>Hotel suite, Boutique,                                  |
| (*) if stairs symbol is present |                      |                                  | Shop, Restaurant,<br>Conference room, High<br>traffic office,<br>Reception, Stairs |
| Pile height (mm)                | 5.5                  | Total thickness (mm)             | 8.0                                                                                |
| Budget                          | €€€€                 |                                  |                                                                                    |























## Available colors



General.Footer.USPrintFooter