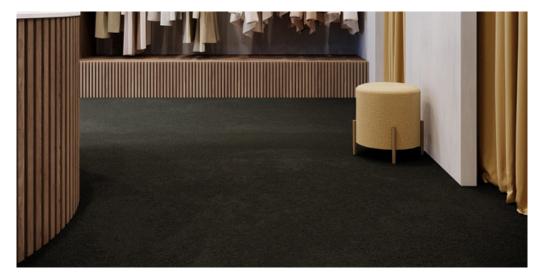

## Product properties

| Widths (m)                            | 4.00                 | Backing                          | Flextex Plus Actionbac                                                 |
|---------------------------------------|----------------------|----------------------------------|------------------------------------------------------------------------|
| Texture                               | Saxony               | Pile composition                 | Solution Dyed Nylon (SDN)                                              |
| Aspect                                | Plain color/speckled | Pattern repeating every L*W (cm) | 1                                                                      |
| Domestic Use  (*) if stairs symbol is | -                    | Commercial Use                   | Intensive : Hotel room,<br>Hotel suite, Boutique,<br>Shop, Restaurant, |
| present                               |                      |                                  | Conference room, High<br>traffic office,<br>Reception, Stairs          |
| Pile height (mm)                      | 5.5                  | Total thickness (mm)             | 8.0                                                                    |
| Budget                                | €€€€                 |                                  |                                                                        |