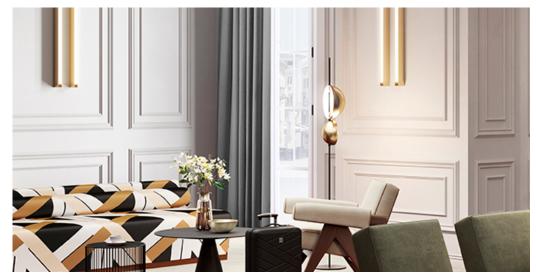

## Product properties

| Widths (m)                                    | 4.00                 | Backing                          | Flextex Plus Actionbac                                                                                                                 |
|-----------------------------------------------|----------------------|----------------------------------|----------------------------------------------------------------------------------------------------------------------------------------|
| Texture                                       | Saxony               | Pile composition                 | Solution Dyed Nylon (SDN)                                                                                                              |
| Aspect                                        | Plain color/speckled | Pattern repeating every L*W (cm) |                                                                                                                                        |
| Domestic Use  (*) if stairs symbol is present | -                    | Commercial Use                   | Intensive: Hotel room,<br>Hotel suite, Boutique,<br>Shop, Restaurant,<br>Conference room, High<br>traffic office,<br>Reception, Stairs |
| Pile height (mm)                              | 5.5                  | Total thickness (mm)             | 8.0                                                                                                                                    |
| Budget                                        | -                    |                                  |                                                                                                                                        |