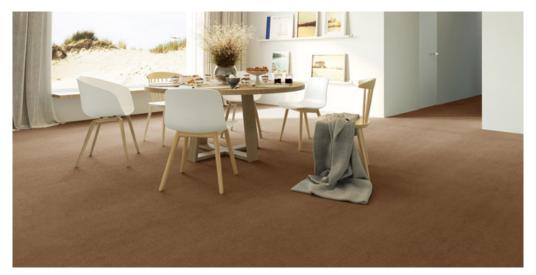

## Product properties

| Widths (m)                      | 4.00/5.00                                                          | Backing                          | FusionBac                      |
|---------------------------------|--------------------------------------------------------------------|----------------------------------|--------------------------------|
| Texture                         | Saxony                                                             | Pile composition                 | 100% Polyamide<br>(Nylon)      |
| Aspect                          | Plain color/speckled                                               | Pattern repeating every L*W (cm) |                                |
| Domestic Use                    | intensive : bedroom, guest room, living,                           | Commercial Use                   | light : Hotelroom, Hotel suite |
| (*) if stairs symbol is present | dining, hobby, office,<br>study, entrance,<br>hallway and stairs * |                                  |                                |
| Pile height (mm)                | 13.0                                                               | Total thickness (mm)             | 15.5                           |
| Budget                          | €€€€                                                               |                                  |                                |