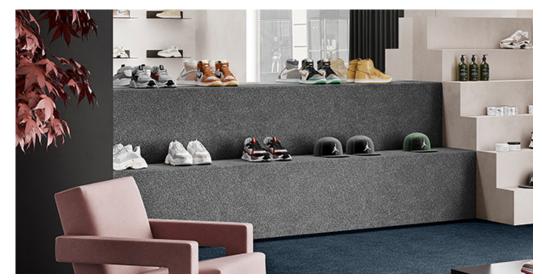

## Product properties

| Widths (m)                                    | 4.00/5.00         | Backing                          | Flextex Plus Actionbac                                                                                                                 |
|-----------------------------------------------|-------------------|----------------------------------|----------------------------------------------------------------------------------------------------------------------------------------|
| Texture                                       | Loop pile         | Pile composition                 | Solution Dyed Nylon (SDN)                                                                                                              |
| Aspect                                        | Structured/dessin | Pattern repeating every L*W (cm) | 1                                                                                                                                      |
| Domestic Use  (*) if stairs symbol is present |                   | Commercial Use                   | Intensive: Hotel room,<br>Hotel suite, Boutique,<br>Shop, Restaurant,<br>Conference room, High<br>traffic office,<br>Reception, Stairs |
| Pile height (mm)                              | 2.9               | Total thickness (mm)             | 5.3                                                                                                                                    |
| Budget                                        | €€                |                                  |                                                                                                                                        |