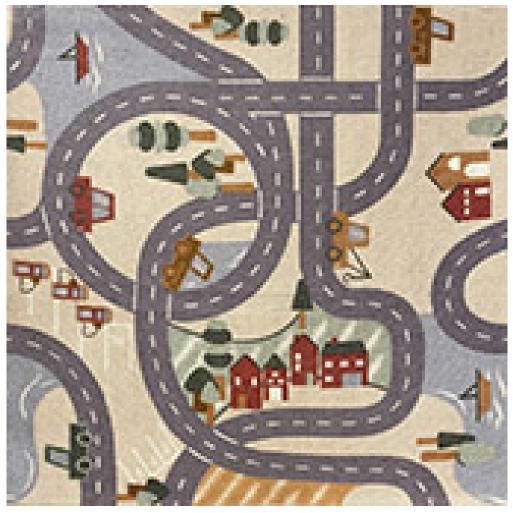

## SCANROAD 39

## Product properties

| Widths (m)                         | 4.00/5.00                                                          | Backing                             | Comfortex Plus Feltbac    |
|------------------------------------|--------------------------------------------------------------------|-------------------------------------|---------------------------|
| Texture                            | Loop pile                                                          | Pile composition                    | 100% Polyamide<br>(Nylon) |
| Aspect                             | Structured/dessin                                                  | Pattern repeating every<br>L*W (cm) | 95 X 200 CM               |
| Domestic Use                       | intensive : bedroom,<br>guest room, living,                        | Commercial Use                      | -                         |
| (*) if stairs symbol is<br>present | dining, hobby, office,<br>study, entrance,<br>hallway and stairs * |                                     |                           |
| Pile height (mm)                   | 3.0                                                                | Total thickness (mm)                | 6.5                       |
| Budget                             | -                                                                  |                                     |                           |

## Available colors

SCANROAD 39

General.Footer.USPrintFooter