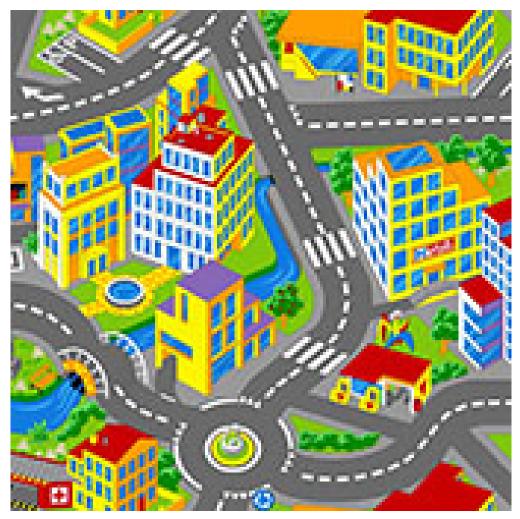

| Pattern repeating every L*W (cm) | 95 X 200 CM               |
| Domestic Use                    | intensive : bedroom, guest room, living,                           | Commercial Use                   | -                         |
| (*) if stairs symbol is present | dining, hobby, office,<br>study, entrance,<br>hallway and stairs * |                                  |                           |
| Pile height (mm)                | 3.0                                                                | Total thickness (mm)             | 6.5                       |
| Budget                          | €                                                                  |                                  |                           |















## Available colors



SMART CITY 97

General.Footer.USPrintFooter