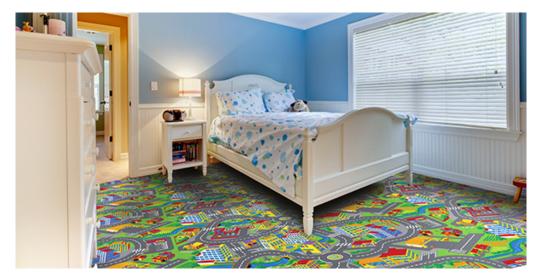

## SMART CITY 97

## Product properties

| Widths (m)                      | 4.00/5.00                                                          | Backing                          | Comfortex Plus Feltbac    |
|---------------------------------|--------------------------------------------------------------------|----------------------------------|---------------------------|
| Texture                         | Loop pile                                                          | Pile composition                 | 100% Polyamide<br>(Nylon) |
| Aspect                          | Structured/dessin                                                  | Pattern repeating every L*W (cm) | 95 X 200 CM               |
| Domestic Use                    | intensive : bedroom, guest room, living,                           | Commercial Use                   | -                         |
| (*) if stairs symbol is present | dining, hobby, office,<br>study, entrance,<br>hallway and stairs * |                                  |                           |
| Pile height (mm)                | 3.0                                                                | Total thickness (mm)             | 6.5                       |
| Budget                          | €                                                                  |                                  |                           |